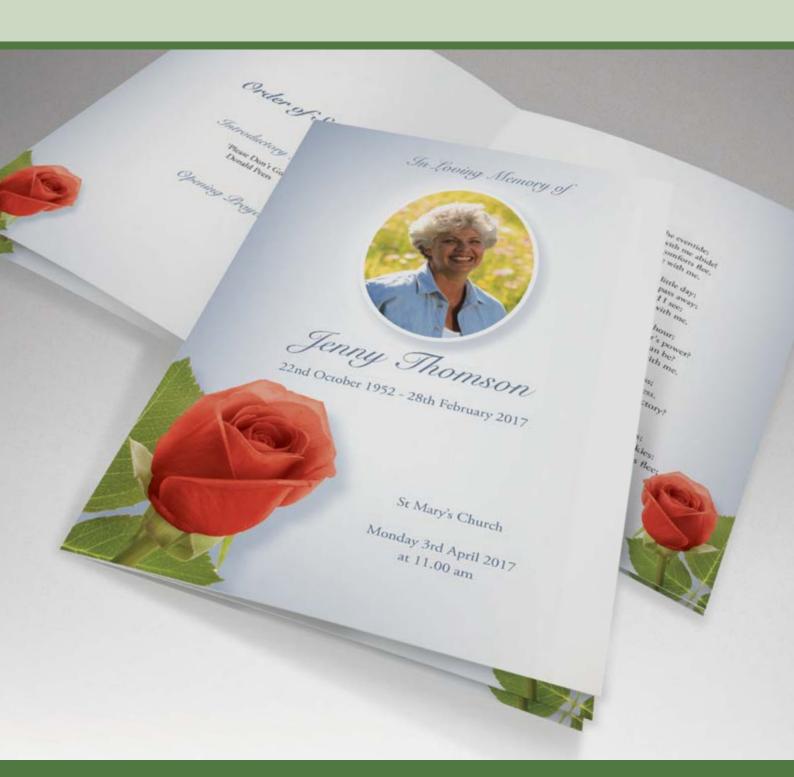

# Classic Rose

This design is available in a variety of different colours.

**GS0001-Summer Flowers** 

**GS0007-Lily of the Valley** 

**GS0002-Orchid** 

**GS0008-Yellow Tulip** 