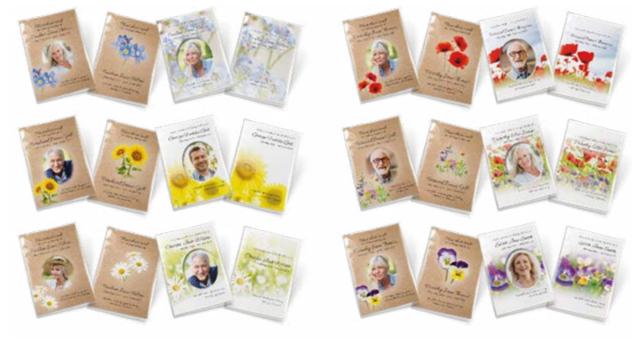

# In Memory Seeds

#### A lovely personalised keepsake that family and friends can grow.

A personalised 4 page folded card, presented in a clear cellophane packet that includes the sachet of chosen seeds and a poem of your choice.

#### **Forget-Me-Not seeds**

#### Poppy seeds

#### **Sunflower seeds**

#### Wildflower seeds

White card style with or without a photo

#### **Daisy seeds**

#### **Pansy seeds**