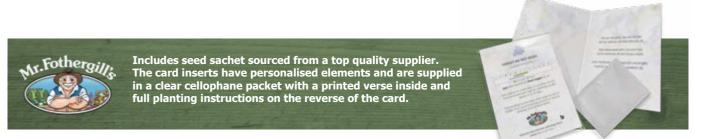

#### A lovely personalised keepsake that family and friends can grow.

A personalised 4 page folded card, presented in a clear cellophane packet that includes the sachet of chosen seeds and a poem of your choice.