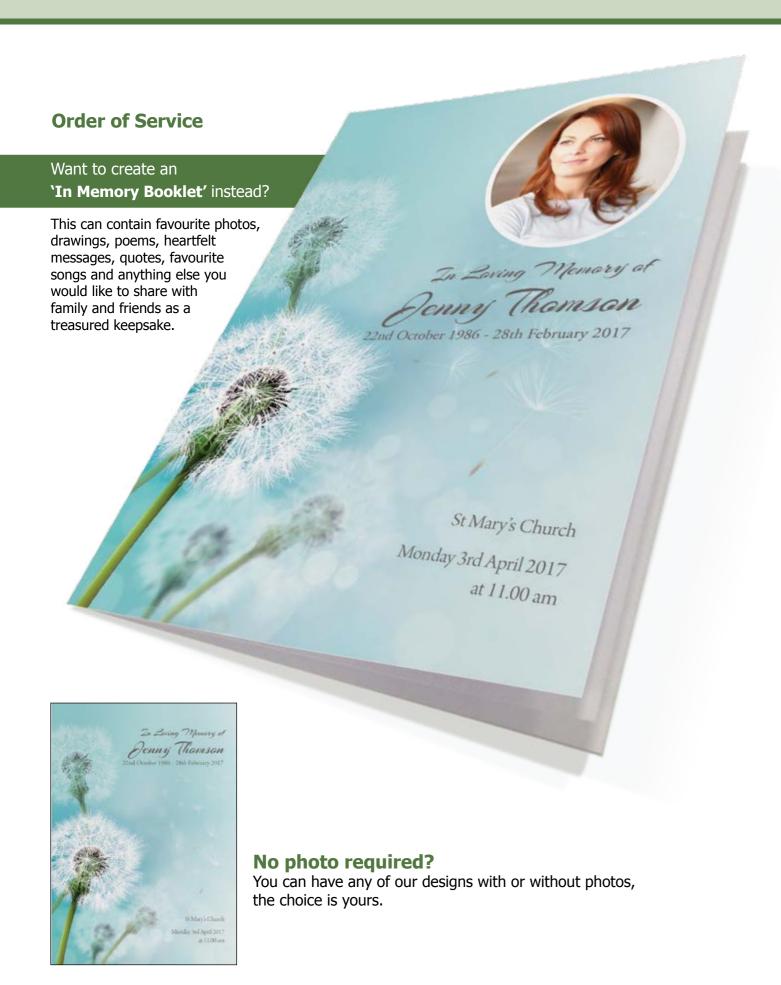

#### Orders of Service, In Memory Booklets

**SHOW DESIGNS** 

**SHOW DESIGNS** 

**SHOW DESIGNS** 

**SHOW DESIGNS** 

#### A lovely personalised keepsake that family and friends can grow.

A personalised 4 page folded card, presented in a clear cellophane packet that includes the sachet of chosen seeds and a poem of your choice.