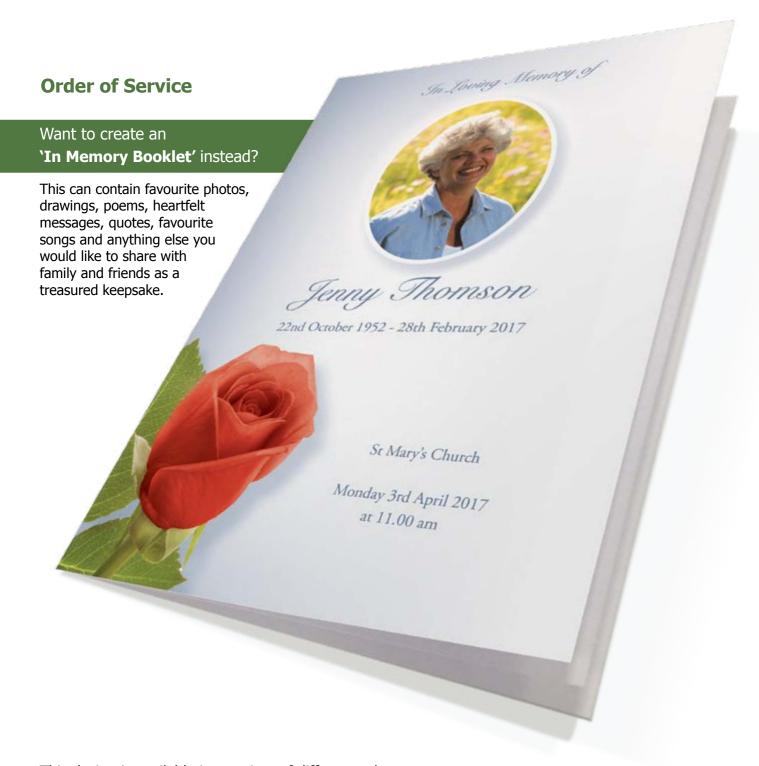

# Classic Rose

This design is available in a variety of different colours.

**GS0001-Summer Flowers** 

**GS0007-Lily of the Valley** 

**GS0002-Orchid** 

**GS0008-Yellow Tulip** 