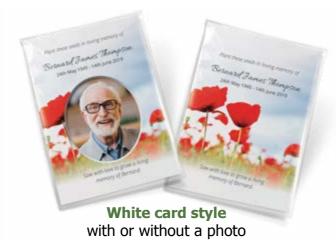

Each pin comes in an individual, elegant drawstring voile pouch, with a minimum order of ten pins.



**Silver Heart** 



**Silver Dove** 



**Angel Wings** 



**Silver Ribbon** 



**Red Rose** 



**Eternity Sign** 



Forget-Me-Not



**White Rose** 



**White Butterfly** 



**Treble Clef** 



**Teddy Bear** 



**Cross** 



**Silver Cat** 



**Pink Rose** 



**Sport Boots** 



**Red Robin** 



**Thistle** 



Daffodil



Shamrock



**Rainbow Heart** 



Joining family and friends together

# In Memory Seeds

#### A lovely personalised keepsake that family and friends can grow.

A personalised 4 page folded card, presented in a clear cellophane packet that includes the sachet of chosen seeds and a poem of your choice.

#### **Forget-Me-Not seeds**





#### Poppy seeds





#### **Sunflower seeds**





#### Wildflower seeds



White card style with or without a photo

#### **Daisy seeds**





#### **Pansy seeds**











# Keepsake Cards

#### **Religious and Non-Religious Keepsake Cards**

These little cards fit comfortably inside your purse or wallet. They are folded to make four pages and you can have any text, poem, verse or quote inside and on the reverse. They have a gloss finish, and are supplied with envelopes.













**Racing Car** 





# Molyneux Jones Family Funeral Directors

# Funeral Service Stationery Prices

#### **ORDERS OF SERVICE**

| 20   | 25   | 30   | 40   | 50   | 75    |  |
|------|------|------|------|------|-------|--|
| £92  | £98  | £104 | £110 | £116 | £134  |  |
| 100  | 125  | 150  | 175  | 200  | 225   |  |
| £15