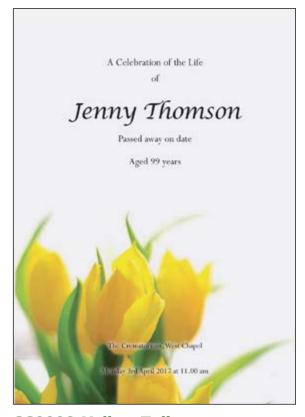

# **Dandelions**

GS0105-Madonna & Child

**GS0108-Yellow Rose** 

**GS0107-Red Rose** 

**GS0111-Tartan and Thistle** 