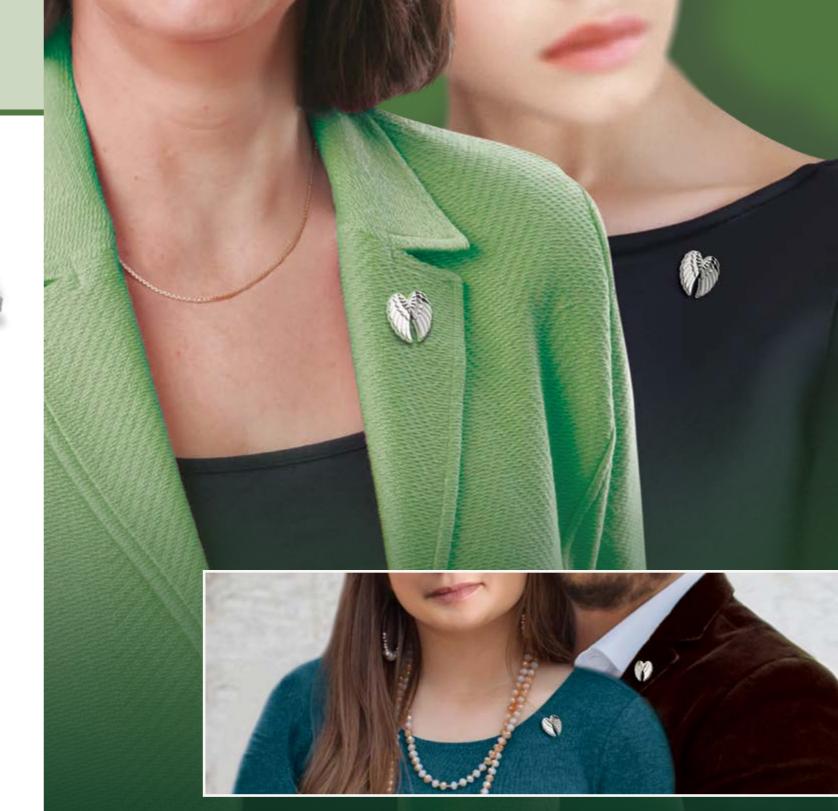

# In Memory Pins

An elegant memento, for you, your family, and your friends.

Each pin comes in an individual, elegant drawstring voile pouch, with a minimum order of ten pins.

**Silver Heart** 

**Silver Dove** 

Shamrock

**Rainbow Heart** 

Joining family and friends together