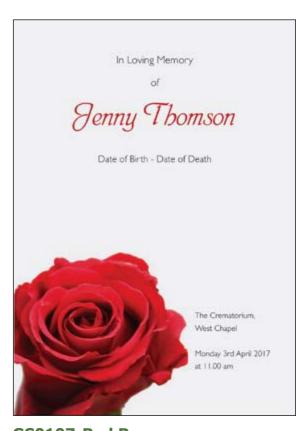

# Classic Rose

This design is available in a variety of different colours.

**GS0001-Summer Flowers** 

**GS0007-Lily of the Valley** 

**GS0002-Orchid** 

**GS0008-Yellow Tulip** 