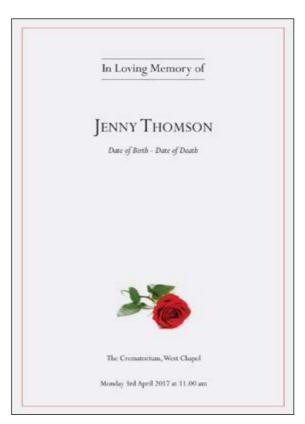

# Classic Rose

This design is available in a variety of different colours.

**GS0001-Summer Flowers** 

**GS0007-Lily of the Valley** 

**GS0002-Orchid** 

**GS0008-Yellow Tulip** 