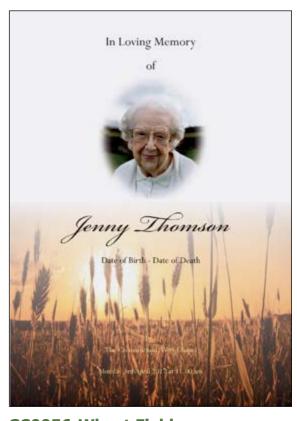

## Soft Leaves

**GS0054-Butterflies** 

**GS0061-Catholic Cross** 

**GS0056-Wheat Field** 

GS0064-Dove