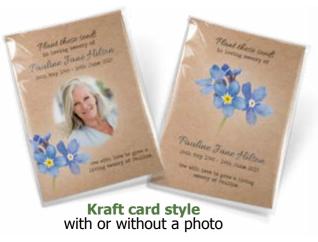

#### A lovely personalised keepsake that family and friends can grow.

A personalised 4 page folded card, presented in a clear cellophane packet that includes the sachet of chosen seeds and a poem of your choice.

#### **Forget-Me-Not seeds**