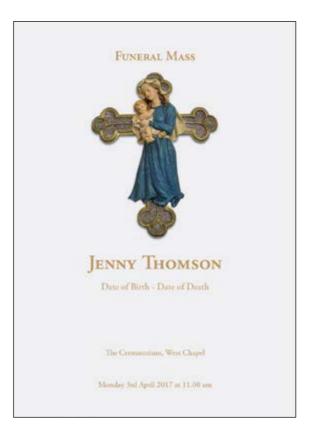

# **Dandelions**

GS0105-Madonna & Child

**GS0108-Yellow Rose** 

**GS0107-Red Rose** 

**GS0111-Tartan and Thistle** 