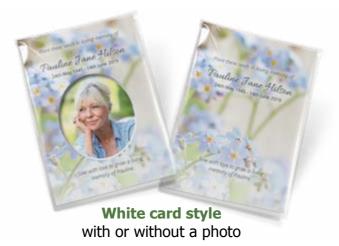

ily, and your friends.

Each pin comes in an individual, elegant drawstring voile pouch, with a minimum order of ten pins.



**Silver Heart** 



**Silver Dove** 



**Angel Wings** 



**Silver Ribbon** 



**Red Rose** 



**Eternity Sign** 



Forget-Me-Not



**White Rose** 



**White Butterfly** 



**Treble Clef** 



**Teddy Bear** 



**Cross** 



**Silver Cat** 



**Pink Rose** 



**Sport Boots** 



**Red Robin** 



**Thistle** 



Daffodil



Shamrock



**Rainbow Heart** 



Joining family and friends together

# In Memory Seeds

#### A lovely personalised keepsake that family and friends can grow.

A personalised 4 page folded card, presented in a clear cellophane packet that includes the sachet of chosen seeds and a poem of your choice.

#### **Forget-Me-Not seeds**





#### Poppy seeds





#### **Sunflower seeds**





#### Wildflower seeds



White card style with or without a photo

#### **Daisy seeds**





#### **Pansy seeds**











# Keepsake Cards

#### **Religious and Non-Religious Keepsake Cards**

These little cards fit comfortably inside your purse or wallet. They are folded to make four pages and you can have any text, poem, verse or quote inside and on the reverse. They have a gloss finish, and are supplied with envelopes.













**Racing Car** 





# Molyneux Jones Family Funeral Directors

# Funeral Service Stationery Prices

#### **ORDERS OF SERVICE**

| 20   | 25   | 30   | 40   | 50   | 75    |  |
|------|------|------|------|------|-------|--|
| £92  | £98  | £104 | £110 | £116 | £134  |  |
| 100  | 125  | 150  | 175  | 2