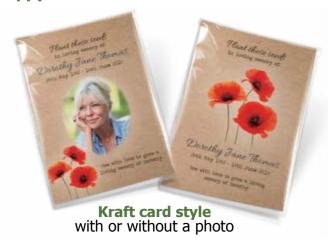

#### A lovely personalised keepsake that family and friends can grow.

A personalised 4 page folded card, presented in a clear cellophane packet that includes the sachet of chosen seeds and a poem of your choice.

#### Poppy seeds