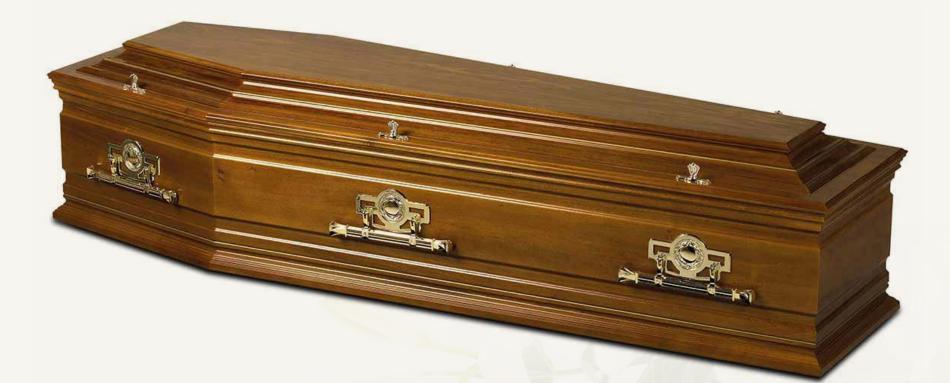

Mahogany veneer, raised lid, classic panel sides

#### Forester - Pine



Simple pine coffin varnished or unvarnished, pine handles

# Artiste

MDF with choice of letters and symbols

# Buckingham



Solid wood oak, raised lid, panel sides

# Sandringham



Solid wood mahogany, raised lid, panel sides



# Banana Leaf



Traditional or curved-shaped banana leaf coffin

# Balmoral Casket



Mahogany veneer, extended classic panel, raised lid

# Regency Casket



# Head of Christ



Solid oak with carved 'Head of Christ' panel sides

# Tribune



European-style solid wood coffin in walnut

# Veneto

Solid wood, deep mahogany finish, Last Supper motif

# Milano



Solid wood, medium oak finish, Last Supper motif

#### Valencia



Solid wood, rich mahogany and gold pin lines

#### Marseille



Solid wood, medium oak, satin finish, gold pin lines

#### Sorrento



Solid wood, white satin finish, raised lid, gold inlay

#### Valentino



# Scatter Tubes



#### Molyneux Jones

Family Funeral Directors 37 St Cuthberts Street, Bedford MK40 3JG Telephone: 01234 363191