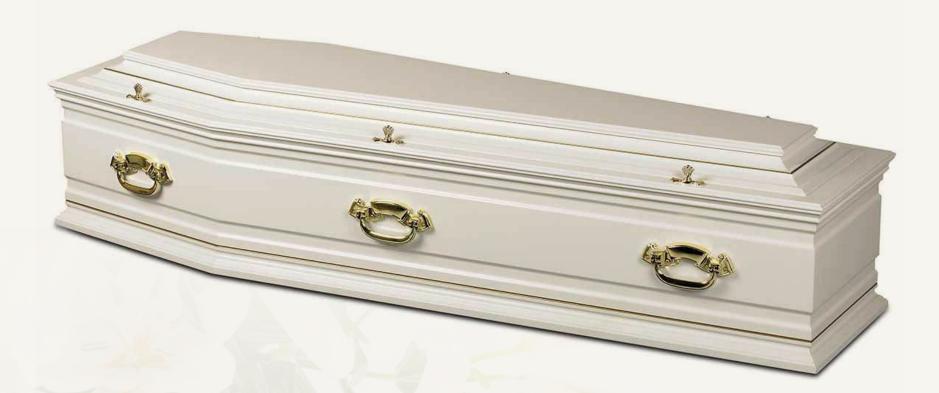

Simple pine coffin varnished or unvarnished, pine handles

# Artiste

MDF with choice of letters and symbols

# Buckingham



Solid wood oak, raised lid, panel sides

# Sandringham



Solid wood mahogany, raised lid, panel sides



# Banana Leaf



Traditional or curved-shaped banana leaf coffin

# Balmoral Casket



Mahogany veneer, extended classic panel, raised lid

# Regency Casket



# Head of Christ



Solid oak with carved 'Head of Christ' panel sides

# Tribune



European-style solid wood coffin in walnut

# Veneto

Solid wood, deep mahogany finish, Last Supper motif

# Milano



Solid wood, medium oak finish, Last Supper motif

#### Valencia



Solid wood, rich mahogany and gold pin lines

#### Marseille



Solid wood, medium oak, satin finish, gold pin lines

#### Sorrento



Solid wood, white satin finish, raised lid, gold inlay

#### Valentino



# Scatter Tubes



#### Molyneux Jones

Family Funeral Directors 37 St Cuthberts Street, Bedford MK40 3JG Telephone: 01234 363191