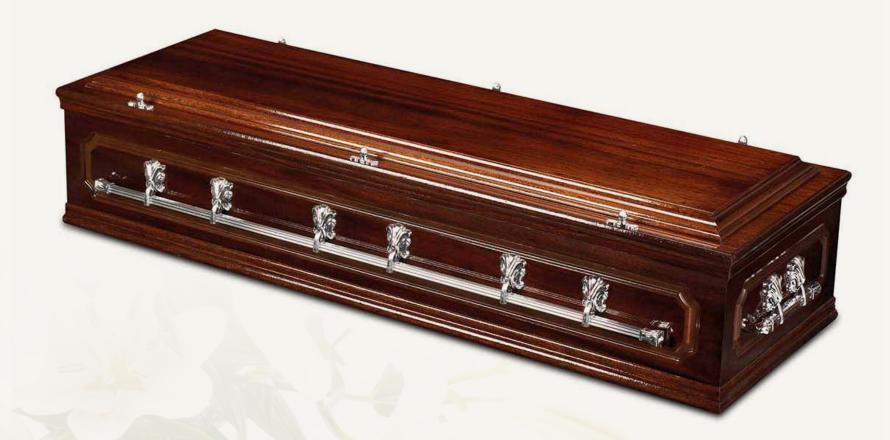

lection

There are a huge range of coffins available in the UK and we are able to source most options you may have in mind, from traditional Oak or Walnut to environmentally-friendly Willow or Wicker.

#### **Molyneux Jones**

Family Funeral Directors



#### York Oak wood veneer



# Rutland

Oak wood veneer with pressed panels

### Chatsworth

Oak veneer, raised lid, classic panel sides





# Richmond

Mahogany veneer, raised lid, classic panel sides

#### Forester - Pine



Simple pine coffin varnished or unvarnished, pine handles

# Artiste

MDF with choice of letters and symbols

# Buckingham



Solid wood oak, raised lid, panel sides

# Sandringham



Solid wood mahogany, raised lid, panel sides



# Banana Leaf



Traditional or curved-shaped banana leaf coffin

# Balmoral Casket



Mahogany veneer, extended classic panel, raised lid

# Regency Casket



# Head of Christ



Solid oak with carved 'Head of Christ' panel sides

# Tribune



European-style solid wood coffin in walnut

# Veneto

Solid wood, deep mahogany finish, Last Supper motif

# Milano



Solid wood, medium oak finish, Last Supper motif

#### Valencia



Solid wood, rich mahogany and gold pin lines

#### Marseille



Solid wood, medium oak, satin finish, gold pin lines

#### Sorrento



Solid wood, white satin finish, raised lid, gold inlay

#### Valentino



# Scatter Tubes



#### Molyneux Jones

Family Funeral Directors 37 St Cuthberts Street, Bedford MK40 3JG Telephone: 01234 363191