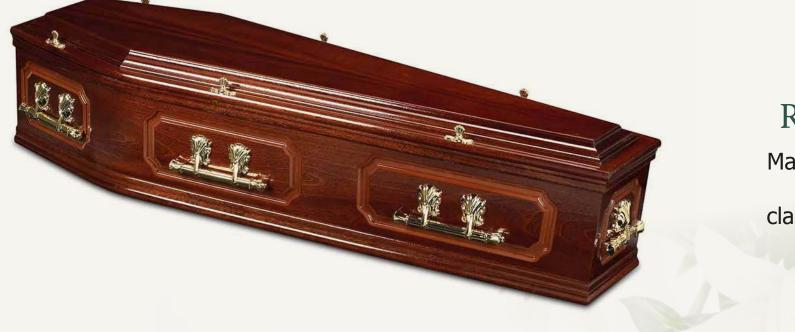

# Our Most Popular Coffin and Casket Collection

There are a huge range of coffins available in the UK and we are able to source most options you may have in mind, from traditional Oak or Walnut to environmentally-friendly Willow or Wicker.

#### **Molyneux Jones**

Family Funeral Directors



#### York Oak wood veneer



# Rutland

Oak wood veneer with pressed panels

### Chatsworth

Oak veneer, raised lid, classic panel sides





# Richmond

Mahogany veneer, raised lid, classic panel sides

#### Forester - Pine



Simple pine coffin varnished or unvarnished, pine handles

# Artiste

MDF with choice of letters and symbols

# Buckingham



Solid wood oak, raised lid, panel sides

# Sandringham



Solid wood mahogany, raised lid, panel sides



# Banana Leaf



Traditional or curved-shaped banana leaf coffin

# Balmoral Casket



Mahogany veneer, extended classic panel, raised lid

# Regency Casket



# Head of Christ



Solid oak with carved 'Head of Christ' panel sides

# Tribune



European-style solid wood coffin in walnut

# Veneto

Solid wood, deep mahogany finish, Last Supper motif

# Milano



Solid wood, medium oak finish, Last Supper motif

#### Valencia



Solid wood, rich mahogany and gold pin lines

###