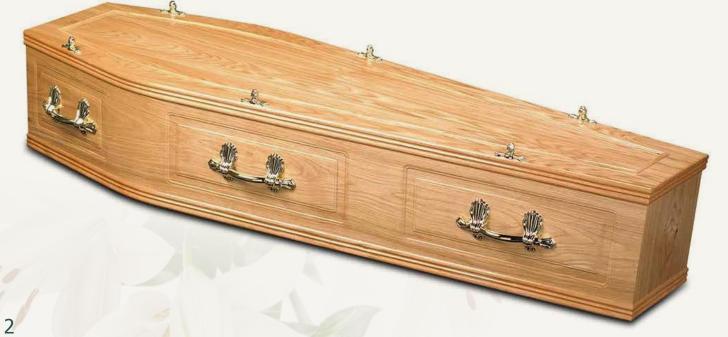

# Our Most Popular Coffin and Casket Collection

There are a huge range of coffins available in the UK and we are able to source most options you may have in mind, from traditional Oak or Walnut to environmentally-friendly Willow or Wicker.

#### **Molyneux Jones**

Family Funeral Directors



#### York Oak wood veneer



# Rutland

Oak wood veneer with pressed panels

### Chatsworth

Oak veneer, raised lid, classic panel sides





# Richmond

Mahogany veneer, raised lid, classic panel sides

#### Forester - Pine



Simple pine coffin varnished or unvarnished, pine handles

# Artiste

MDF with choice of letters and symbols

# Buckingham



Solid wood oak, raised lid, panel sides

# Sandringham



Solid wood mahogany, raised lid, panel sides



# Banana Leaf



Traditional or curved-shaped banana leaf coffin

# Balmoral Casket



Mahogany veneer, extended classic panel, raised lid

# Regency Casket



# Head of Christ



Solid oak with carved 'Head of Christ' panel sides

# Tribune



European-style solid wood coffin in walnut

# Veneto

Solid wood, deep mahogany finish, Last Supper motif

# Milano



Sol