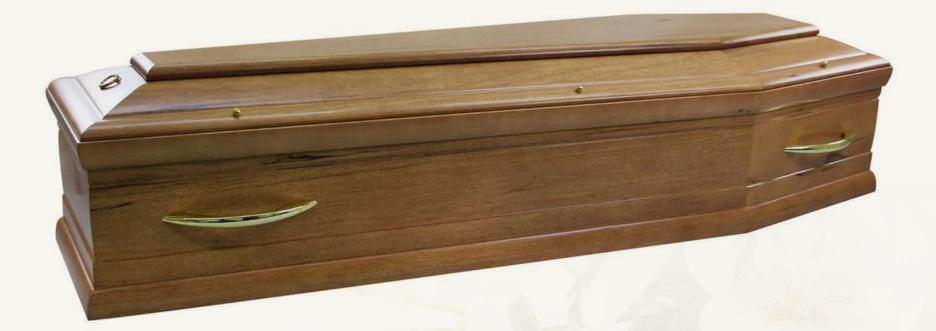

environmentally-friendly Willow or Wicker.

#### **Molyneux Jones**

Family Funeral Directors



#### York Oak wood veneer



# Rutland

Oak wood veneer with pressed panels

### Chatsworth

Oak veneer, raised lid, classic panel sides





# Richmond

Mahogany veneer, raised lid, classic panel sides

#### Forester - Pine



Simple pine coffin varnished or unvarnished, pine handles

# Artiste

MDF with choice of letters and symbols

# Buckingham



Solid wood oak, raised lid, panel sides

# Sandringham



Solid wood mahogany, raised lid, panel sides



# Banana Leaf



Traditional or curved-shaped banana leaf coffin

# Balmoral Casket



Mahogany veneer, extended classic panel, raised lid

# Regency Casket



# Head of Christ



Solid oak with carved 'Head of Christ' panel sides

# Tribune



European-style solid wood coffin in walnut

# Veneto

Solid wood, deep mahogany finish, Last Supper motif

# Milano



Solid wood, medium oak finish, Last Supper motif

#### Valencia



Solid wood, rich mahogany and gold pin lines

#### Marseille



Solid wood, medium oak, satin finish, gold pin lines

#### Sorrento



Solid wood, white satin finish, raised lid, gold inlay

#### Valentino



# Scatter Tubes



#### Molyneux Jones

Family Funeral Directors 37 St Cuthberts Street, Bedford MK40 3JG Telephone: 01234 363191