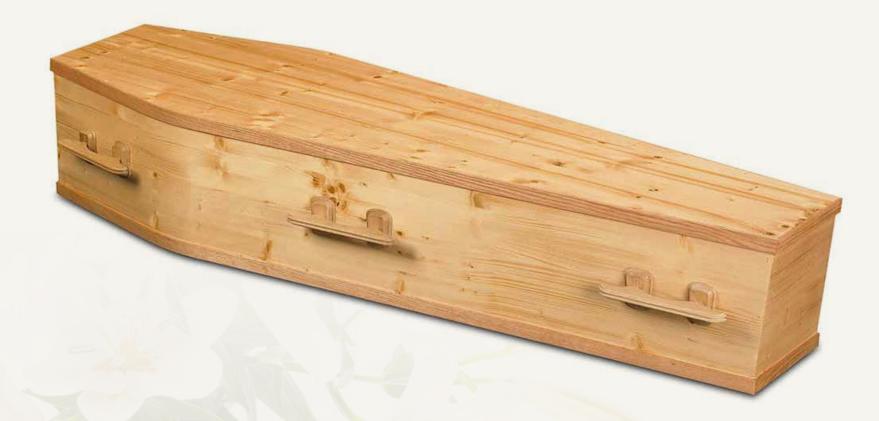

# Our Most Popular Coffin and Casket Collection

There are a huge range of coffins available in the UK and we are able to source most options you may have in mind, from traditional Oak or Walnut to environmentally-friendly Willow or Wicker.

#### **Molyneux Jones**

Family Funeral Directors



#### York Oak wood veneer



# Rutland

Oak wood veneer with pressed panels

### Chatsworth

Oak veneer, raised lid, classic panel sides





# Richmond

Mahogany veneer, raised lid, classic panel sides

#### Forester - Pine



Simple pine coffin varnished or unvarnished, pine handles

# Artiste

MDF with choice of letters and symbols

# Buckingham



Solid wood oak, raised lid, panel sides

# Sandringham



Solid wood mahogany, raised lid, panel sides



# Banana Leaf



Traditional or curved-shaped banana leaf coffin

# Balmoral Casket



Mahogany veneer, extended classic panel, raised lid

# Regency Casket



# Head of Christ



Solid oak with carved 'Head of Christ' panel sides

# Tribune



European-style solid wood coffin in walnut

# Veneto

Solid wood, deep mahogany finish, Last Supper motif

# Milano



Solid wood, medium oak finish, Last Supper motif

#### Valencia



Solid wood, rich mahogany and gold pin lines

#### Marseille



Solid wood, medium oak, satin finish, gold pin lines

#### Sorrento