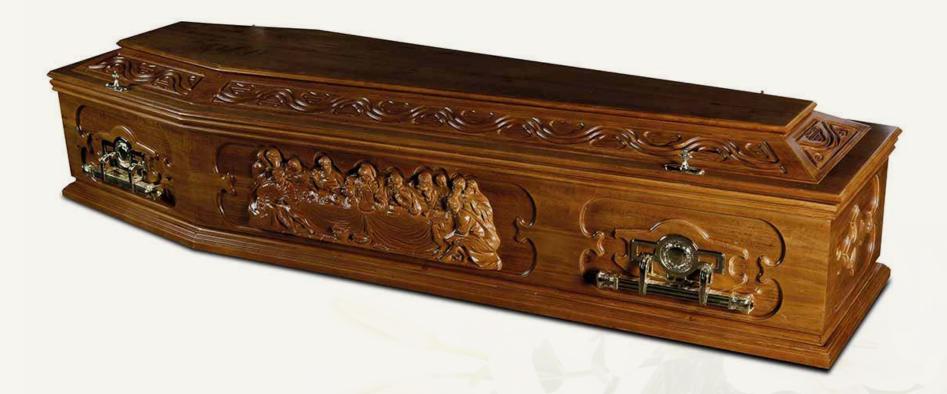

eer



# Rutland

Oak wood veneer with pressed panels

### Chatsworth

Oak veneer, raised lid, classic panel sides





# Richmond

Mahogany veneer, raised lid, classic panel sides

#### Forester - Pine



Simple pine coffin varnished or unvarnished, pine handles

# Artiste

MDF with choice of letters and symbols

# Buckingham



Solid wood oak, raised lid, panel sides

# Sandringham



Solid wood mahogany, raised lid, panel sides



# Banana Leaf



Traditional or curved-shaped banana leaf coffin

# Balmoral Casket



Mahogany veneer, extended classic panel, raised lid

# Regency Casket



# Head of Christ



Solid oak with carved 'Head of Christ' panel sides

# Tribune



European-style solid wood coffin in walnut

# Veneto

Solid wood, deep mahogany finish, Last Supper motif

# Milano



Solid wood, medium oak finish, Last Supper motif

#### Valencia



Solid wood, rich mahogany and gold pin lines

#### Marseille



Solid wood, medium oak, satin finish, gold pin lines

#### Sorrento



Solid wood, white satin finish, raised lid, gold inlay

#### Valentino



# Scatter Tubes



#### Molyneux Jones

Family Funeral Directors 37 St Cuthberts Street, Bedford MK40 3JG Telephone: 01234 363191