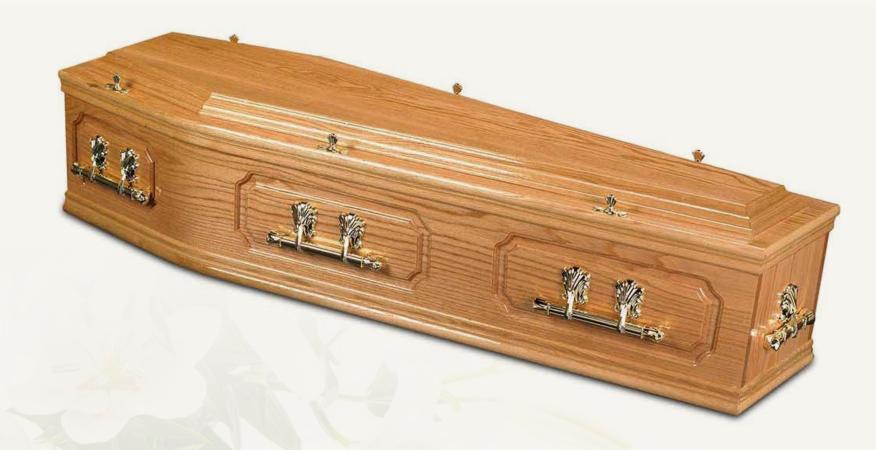

# Our Most Popular Coffin and Casket Collection

There are a huge range of coffins available in the UK and we are able to source most options you may have in mind, from traditional Oak or Walnut to environmentally-friendly Willow or Wicker.

#### **Molyneux Jones**

Family Funeral Directors



#### York Oak wood veneer



# Rutland

Oak wood veneer with pressed panels

### Chatsworth

Oak veneer, raised lid, classic panel sides





# Richmond

Mahogany veneer, raised lid, classic panel sides

#### Forester - Pine



Simple pine coffin varnished or unvarnished, pine handles

# Artiste

MDF with choice of letters and symbols

# Buckingham



Solid wood oak, raised lid, panel sides

# Sandringham



Solid wood mahogany, raised lid, panel sides



# Banana Leaf



Traditional or curved-shaped banana leaf coffin

# Balmoral Casket



Mahogany veneer, extended classic panel, raised lid

# Regency Casket



# Head of Christ



Solid oak with carved 'Head of Christ' panel sides

# Tribune



European-style solid wood coffin in walnut

# Veneto

Solid wood, deep mahogany finish, Last Supper motif

# Milano



Solid wood, medium oak finish, Last Supper motif

#### Valencia



Solid wood, rich mahogany and gold pin lines

#### Marseille



Solid wood, medium oak, satin finish, gold pin lines

#### Sorrento



Solid wood, white satin finish, raised lid, gold inlay

#### Valentino



# Scatter Tubes



#### Molyneux Jones

Family Funer