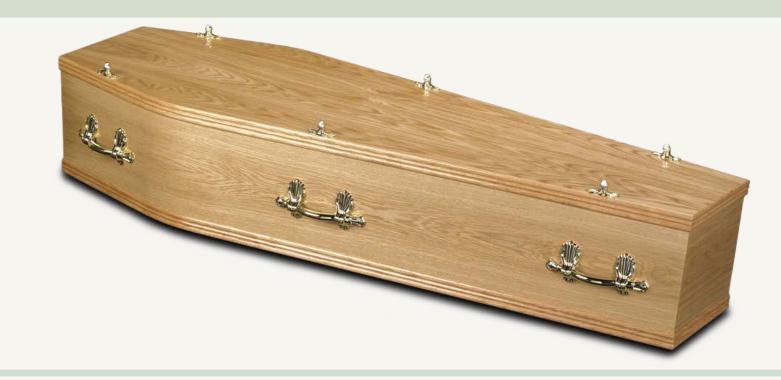

# Our Most Popular Coffin and Casket Collection

There are a huge range of coffins available in the UK and we are able to source most options you may have in mind, from traditional Oak or Walnut to environmentally-friendly Willow or Wicker.

#### **Molyneux Jones**

Family Funeral Directors



#### York Oak wood veneer



# Rutland

Oak wood veneer with pressed panels

### Chatsworth

Oak veneer, raised lid, classic panel sides





# Richmond

Mahogany veneer, raised lid, classic panel sides

#### Forester - Pine



Simple pine coffin varnished or unvarnished, pine handles

# Artiste

MDF with choice of letters and symbols

# Buckingham



Solid wood oak, raised lid, panel sides

# Sandringham



Solid wood mahogany, raised lid, panel sides



# Banana Leaf



Traditional or curved-shaped banana leaf coffin

# Balmoral Casket



Mahogany veneer, extended classic panel, raised lid

# Regency Casket



# Head of Christ



Solid oak with carved 'Head of Christ' panel sides

# Tribune



European-style solid wood coffin in walnut

# Veneto

Solid wood, deep mahogany finish, Last