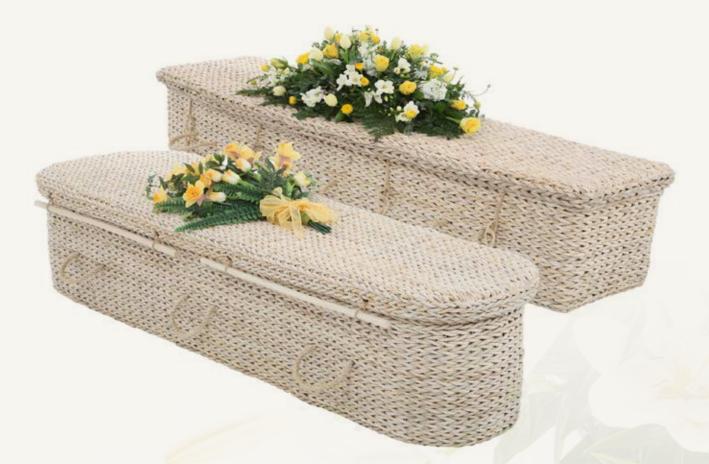

# Our Most Popular Coffin and Casket Collection

There are a huge range of coffins available in the UK and we are able to source most options you may have in mind, from traditional Oak or Walnut to environmentally-friendly Willow or Wicker.

#### **Molyneux Jones**

Family Funeral Directors



#### York Oak wood veneer



# Rutland

Oak wood veneer with pressed panels

### Chatsworth

Oak veneer, raised lid, classic panel sides





# Richmond

Mahogany veneer, raised lid, classic panel sides

#### Forester - Pine



Simple pine coffin varnished or unvarnished, pine handles

# Artiste

MDF with choice of letters and symbols

# Buckingham



Solid wood oak, raised lid, panel sides

# Sandringham



Solid wood mahogany, raised lid, panel sides



# Banana Leaf



Traditional or curved-shaped banana leaf coffin

# Balmoral Casket



Mahogany veneer, extended classic panel, raised lid

# Regency Casket



# Head of Christ



Solid oak with carved 'Head of Christ' panel sides

# Tribune



European-style solid wood coffin in walnut

# Veneto

Solid wood, deep mahogany finish, Last Supper motif

# Milano



Solid wood, medium oak finish, Last Supper motif

#### Valencia



Solid wood, rich mahogany and gold pin lines

#### Marseille



Solid wood, medium oak, satin finish, gold pin lines

#### Sorrento



Solid wood, white satin finish, raised lid, gold inlay

#### Valentino



# Scatter Tubes



#### Molyneux Jones

Family Funeral Directors 37 St Cuthberts Street, Bedford MK40 3JG Telephone: 01234 363191