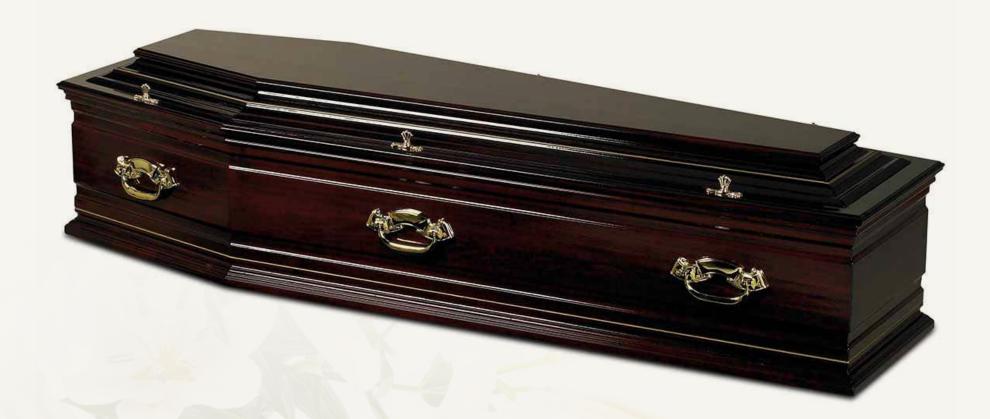

th

Oak veneer, raised lid, classic panel sides





# Richmond

Mahogany veneer, raised lid, classic panel sides

#### Forester - Pine



Simple pine coffin varnished or unvarnished, pine handles

# Artiste

MDF with choice of letters and symbols

# Buckingham



Solid wood oak, raised lid, panel sides

# Sandringham



Solid wood mahogany, raised lid, panel sides



# Banana Leaf



Traditional or curved-shaped banana leaf coffin

# Balmoral Casket



Mahogany veneer, extended classic panel, raised lid

# Regency Casket



# Head of Christ



Solid oak with carved 'Head of Christ' panel sides

# Tribune



European-style solid wood coffin in walnut

# Veneto

Solid wood, deep mahogany finish, Last Supper motif

# Milano



Solid wood, medium oak finish, Last Supper motif

#### Valencia



Solid wood, rich mahogany and gold pin lines

#### Marseille



Solid wood, medium oak, satin finish, gold pin lines

#### Sorrento



Solid wood, white satin finish, raised lid, gold inlay

#### Valentino



# Scatter Tubes



#### Molyneux Jones

Family Funeral Directors 37 St Cuthberts Street, Bedford MK40 3JG Telephone: 01234 363191