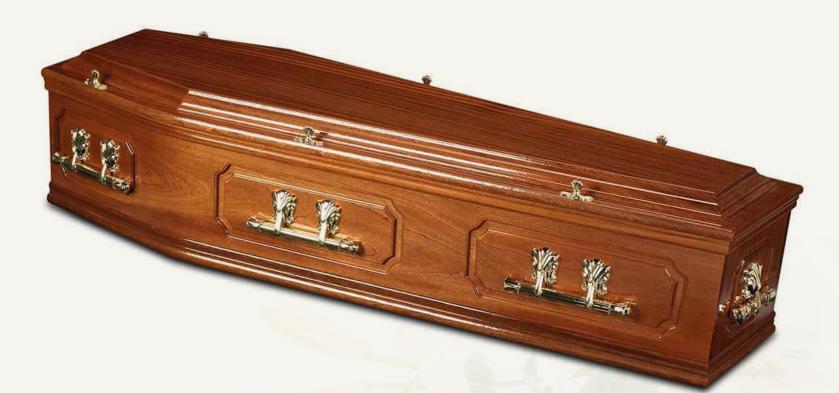

# Our Most Popular Coffin and Casket Collection

There are a huge range of coffins available in the UK and we are able to source most options you may have in mind, from traditional Oak or Walnut to environmentally-friendly Willow or Wicker.

#### **Molyneux Jones**

Family Funeral Directors



#### York Oak wood veneer



# Rutland

Oak wood veneer with pressed panels

### Chatsworth

Oak veneer, raised lid, classic panel sides





# Richmond

Mahogany veneer, raised lid, classic panel sides

#### Forester - Pine



Simple pine coffin varnished or unvarnished, pine handles

# Artiste

MDF with choice of letters and symbols

# Buckingham



Solid wood oak, raised lid, panel sides

# Sandringham



Solid wood mahogany, raised lid, panel sides



# Banana Leaf



Traditional or curved-shaped banana leaf coffin

# Balmoral Casket



Mahogany veneer, extended classic panel, raised lid

# Regency Casket



# Head of Christ



Solid oak with carved 'Head of Christ' panel sides

# Tribune



European-style solid wood coffin in walnut

# Veneto

Solid wood, deep mahogany finish, Last Supper motif

# Milano



Solid wood, medium oak finish, Last Supper motif

#### Valencia



Solid wood, rich mahogany and gold pin lines

#### Marseille



Solid wood, medium oak, satin finish, gold pin lines

#### Sorrento



Solid wood, white satin finish, raised lid, gold inlay

#### Valentino



# Scatter Tubes



#### Molyneux Jones

Family Funeral Directors 37 St Cuthberts Street, Bedford MK40 3JG Tele