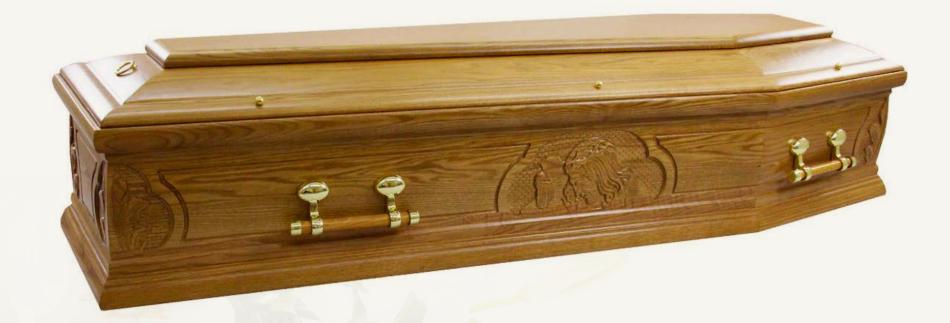

options you may have in mind, from traditional Oak or Walnut to environmentally-friendly Willow or Wicker.

#### **Molyneux Jones**

Family Funeral Directors



#### York Oak wood veneer



# Rutland

Oak wood veneer with pressed panels

### Chatsworth

Oak veneer, raised lid, classic panel sides





# Richmond

Mahogany veneer, raised lid, classic panel sides

#### Forester - Pine



Simple pine coffin varnished or unvarnished, pine handles

# Artiste

MDF with choice of letters and symbols

# Buckingham



Solid wood oak, raised lid, panel sides

# Sandringham



Solid wood mahogany, raised lid, panel sides



# Banana Leaf



Traditional or curved-shaped banana leaf coffin

# Balmoral Casket



Mahogany veneer, extended classic panel, raised lid

# Regency Casket



# Head of Christ



Solid oak with carved 'Head of Christ' panel sides

# Tribune



European-style solid wood coffin in walnut

# Veneto

Solid wood, deep mahogany finish, Last Supper motif

# Milano



Solid wood, medium oak finish, Last Supper motif

#### Valencia



Solid wood, rich mahogany and gold pin lines

#### Marseille



Solid wood, medium oak, satin finish, gold pin lines

#### Sorrento



Solid wood, white satin finish, raised lid, gold inlay

#### Valentino



# Scatter Tubes



#### Molyneux Jones

Family Funeral Directors 37 St Cuthberts Street, Bedford MK40 3JG Telephone: 01234 363191