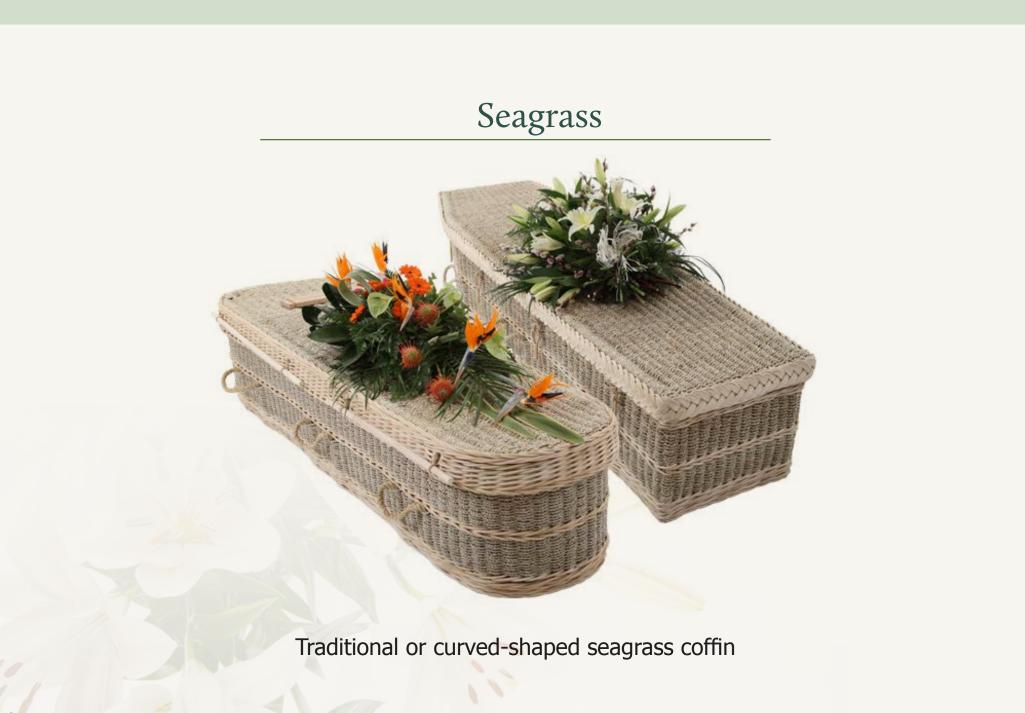

# Our Most Popular Coffin and Casket Collection

There are a huge range of coffins available in the UK and we are able to source most options you may have in mind, from traditional Oak or Walnut to environmentally-friendly Willow or Wicker.

#### **Molyneux Jones**

Family Funeral Directors



#### York Oak wood veneer



# Rutland

Oak wood veneer with pressed panels

### Chatsworth

Oak veneer, raised lid, classic panel sides





# Richmond

Mahogany veneer, raised lid, classic panel sides

#### Forester - Pine



Simple pine coffin varnished or unvarnished, pine handles

# Artiste

MDF with choice of letters and symbols

# Buckingham



Solid wood oak, raised lid, panel sides

# Sandringham



Solid wood mahogany, raised lid, panel sides



# Banana Leaf



Traditional or curved-shaped banana leaf coffin

# Balmoral Casket



Mahogany veneer, extended classic panel, raised lid

# Regency Casket



# Head of Christ



Solid oak with carved 'Head of Christ' panel sides

# Tribune



European-style solid wood coffin in walnut

# Veneto

Solid wood, deep mahogany finish, Last Supper motif

# Milano



Solid wood, medium oak finish, Last Supper motif

#### Valencia



Solid wood, rich mahogany and gold pin lines

#### Marseille



Solid wood, medium oak, satin finish, gold pin lines

#### Sorrento



Solid wood, white satin finish, raised lid, gold inlay

#### Valentino



# Scatter Tubes



#### Molyneux Jones

Family Funeral Directors 37 St Cuthberts Street, Bedford MK40 3JG Telephone: 01234 363191