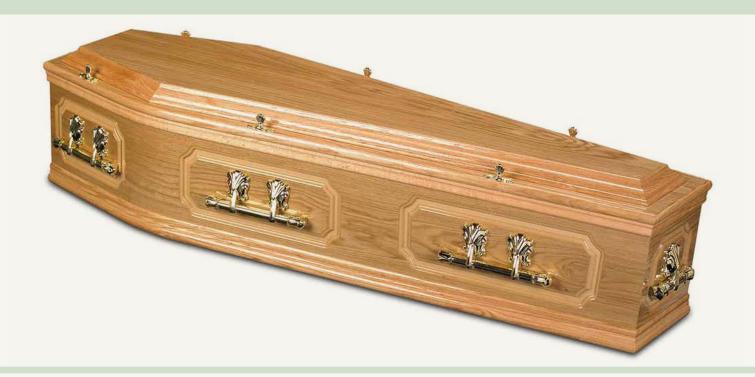

# Our Most Popular Coffin and Casket Collection

There are a huge range of coffins available in the UK and we are able to source most options you may have in mind, from traditional Oak or Walnut to environmentally-friendly Willow or Wicker.

#### **Molyneux Jones**

Family Funeral Directors



#### York Oak wood veneer



# Rutland

Oak wood veneer with pressed panels

### Chatsworth

Oak veneer, raised lid, classic panel sides





# Richmond

Mahogany veneer, raised lid, classic panel sides

#### Forester - Pine



Simple pine coffin varnished or unvarnished, pine handles

# Artiste

MDF with choice of letters and symbols

# Buckingham



Solid wood oak, raised lid, panel sides

# Sandringham



Solid wood mahogany, raised lid, panel sides



# Banana Leaf



Traditional or curved-shaped banana leaf coffin

# Balmoral Casket



Mahogany veneer, extended classic panel, raised lid

# Regency Casket



# Head of Christ



Solid oak with carved 'Head of Christ' panel sides

# Tribune



European-style solid wood coffin in walnut

# Veneto

Solid wood, deep mahogany finish, Last Supper motif

# Milano



Solid wood, medium oak finish, Last Supper motif

#### Valencia



Solid wood, rich mahogany and gold pin lines

#